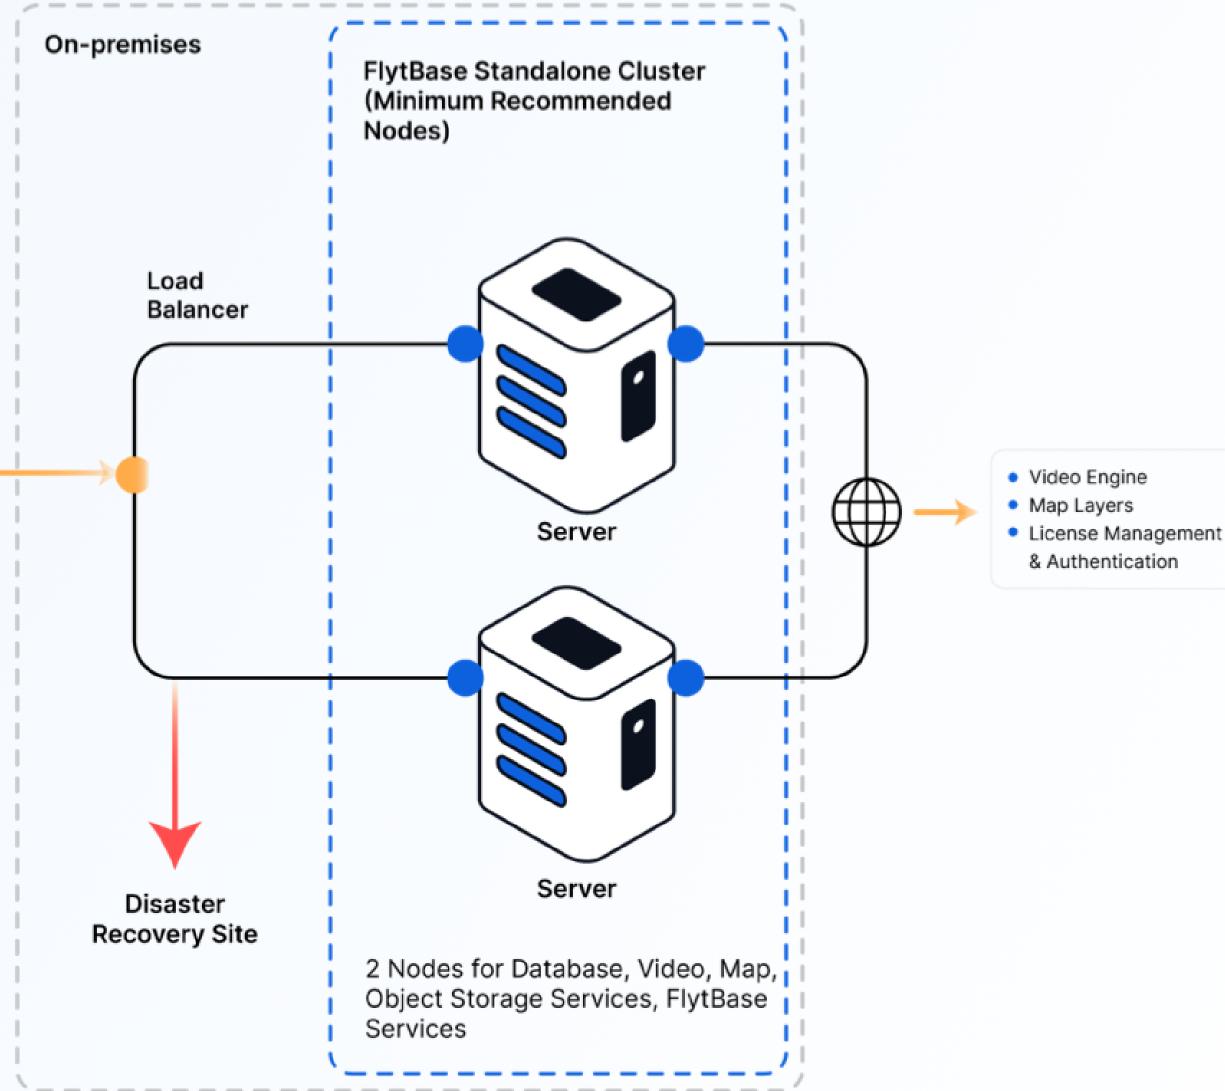

### **On-premise**

Self-host FlytBase on a private server for highly secure & confidential projects. Meet cyber security compliance requirements and have complete control over your drone data.

## FlytBase for on-premises