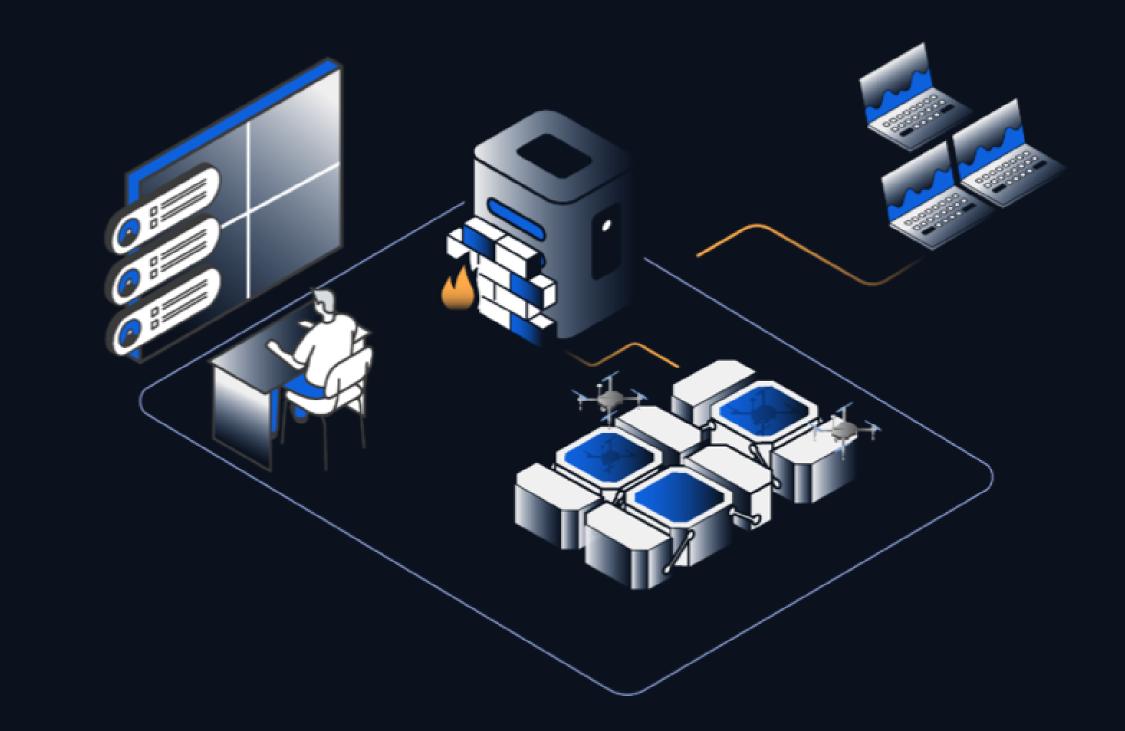

# Make your DJI Dock 2 Enterprise Ready with FlytBase

Acquista ora



## Drones were never a part of enterprise infrastructure but docks would be.



Acquista ora

Maggiori Info









# But how can an enterprise combine all of these?



Acquista ora

Maggiori Info





#### Acquista ora

Maggiori Info





### What FlytBase brings to the table

Enterprise Integrations

| Airspace Alerts (1)                            | ъ  | Dron<br>XI |
|------------------------------------------------|----|------------|
| Threat ID AAI Casia G01 10:20 AM (GMT+ 5:3     | 0) | 0          |
| AIRCRAFT   IDG231 🔺 24' N 🛩 1,423 m   467 m aw | ay |            |
|                                                |    | ×          |
|                                                |    |            |
|                                                |    |            |
|                                                |    | ×          |
|                                                |