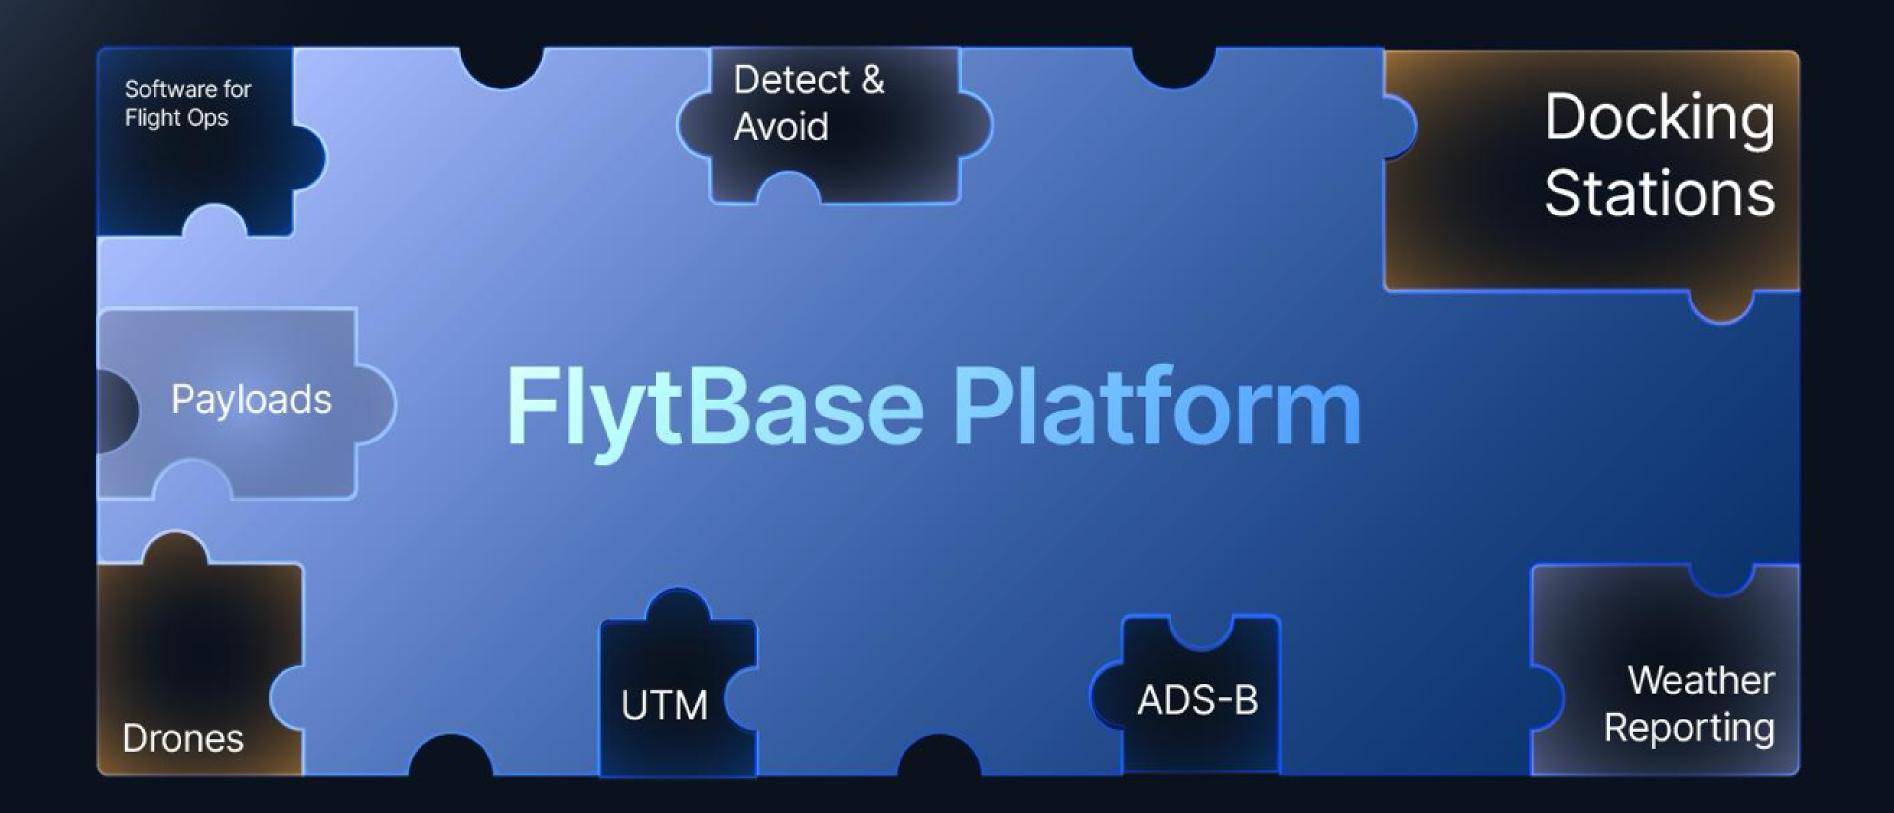

### Introducing

# 

Flinks, short for FlytBase Links, are connectors to enable one-click integrations between FlytBase and external apps, devices or modules

# Types of Flinks