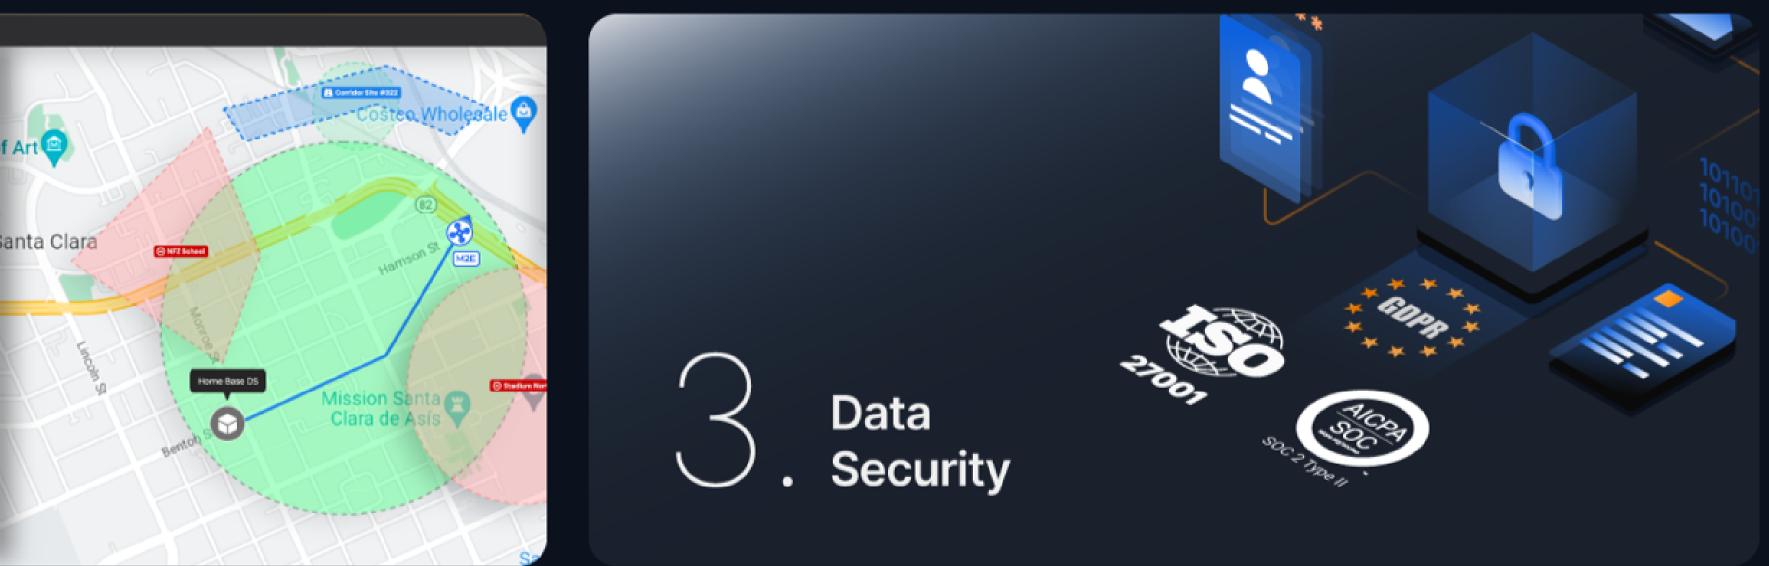

### **Certifications and Compliance**

FlytBase has achieved industry-standard compliance with SOC 2 Type II, ISO27001, and GDPR for IT software security and data protection practices.

### Cloud

FlytBase Cloud provides cost-effective access with enterprise-level security. It complies with SOC2 Type II, ISO27001, & GDPR standards, & enables integration with private cloud storage.