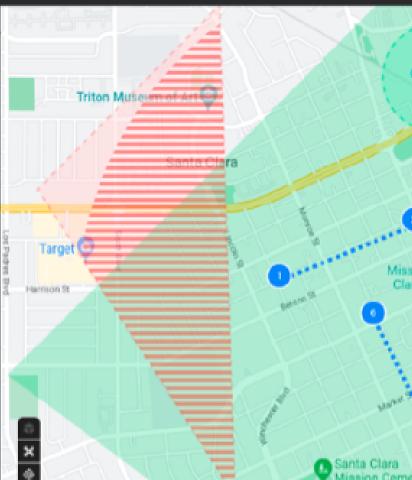

ms for monitoring aircraft, ensuring compliance with regulatory requirements.

#### Acquista ora

#### Maggiori Info

### ((-))

#### Live Streaming

Connect drone & dock video feeds with Video Management Systems (VMS) for site security operations and threat detection.

### ±

### **UTMs**

Integrate traffic management systems for real-time airspace awareness, enabling safe BVLOS drone operations.



## **Data Processing Flinks**



Flight Safety & Reliability Mission Planning & Execution Docked Drone Operations







Acquista ora







## **Alarm Flinks**



Acquista ora

Maggiori Info

platform for real time situational awareness





## Live Streaming Flinks



### FlytBase Dashboard

Acquista ora







### **Advanced features &** integrations to enable safe flights

### Geofence





#### Acquista ora

#### Maggiori Info

### Failsafe

#### Failsafes

Clara de A

Set a safety action for your drone in the event of an unforeseen incident

| Battery   | Trigger          |  |
|-----------|------------------|--|
| Low       | (20% - 50%) 50 % |  |
| Critical  | (10% - 15%) 30 % |  |
| Link Loss | Trigger          |  |

**Dynamic Path** 

Planning







## Parachute Integration







## **Regulatory** Approvals for **BVLOS** Drone Operations with FlytBase

Regulatory bodies such as the FAA, BCAA, JCAB, CAAM, and GCAA have granted our customers & partners waivers and approvals to conduct BVLOS drone operations with FlytBase. This includes applications like solar farm inspections, pipeline inspections, and thermal power plant inspections among others.





| an    | Belgiu