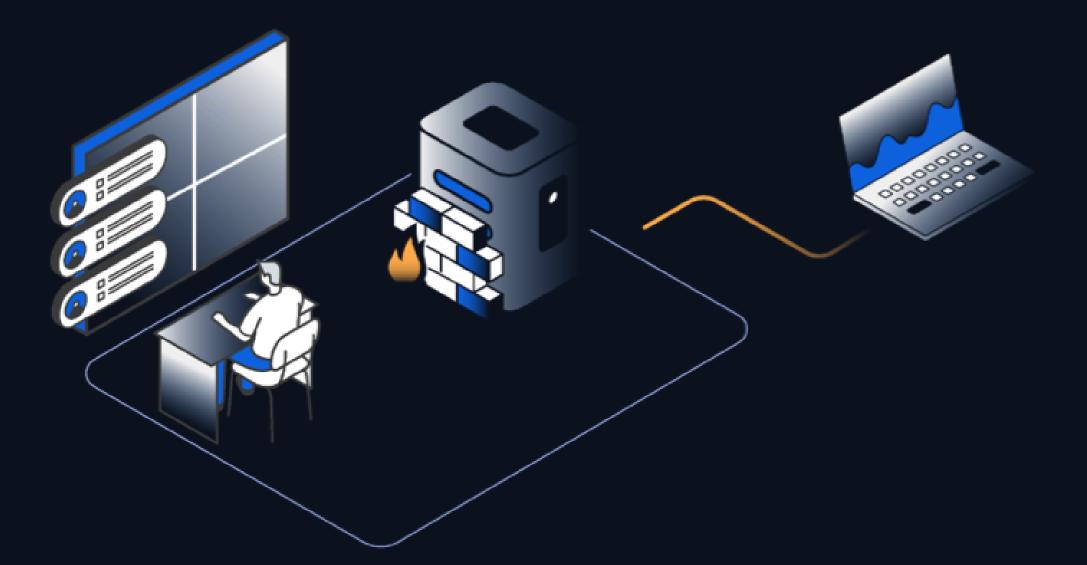

### Air-Gapped

FlytBase Air-Gapped operates offline, isolated from external networks, ensuring data security. Ideal for sensitive applications that require maximum protection.

### **On-premise**

Self-host FlytBase on a private server for highly secure & confidential projects. Meet cyber security compliance requirements and have complete control over your drone data.