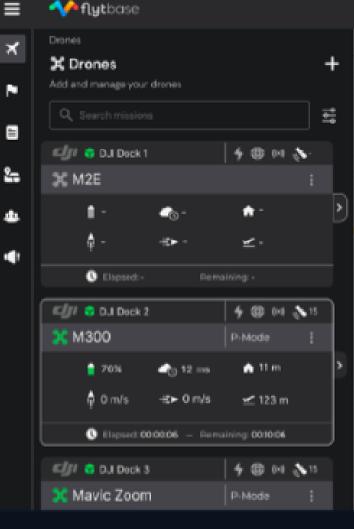

#### Mission & Logs

Import detailed drone missions & apps that help manage your resources, batteries, and flight logs seamlessly.