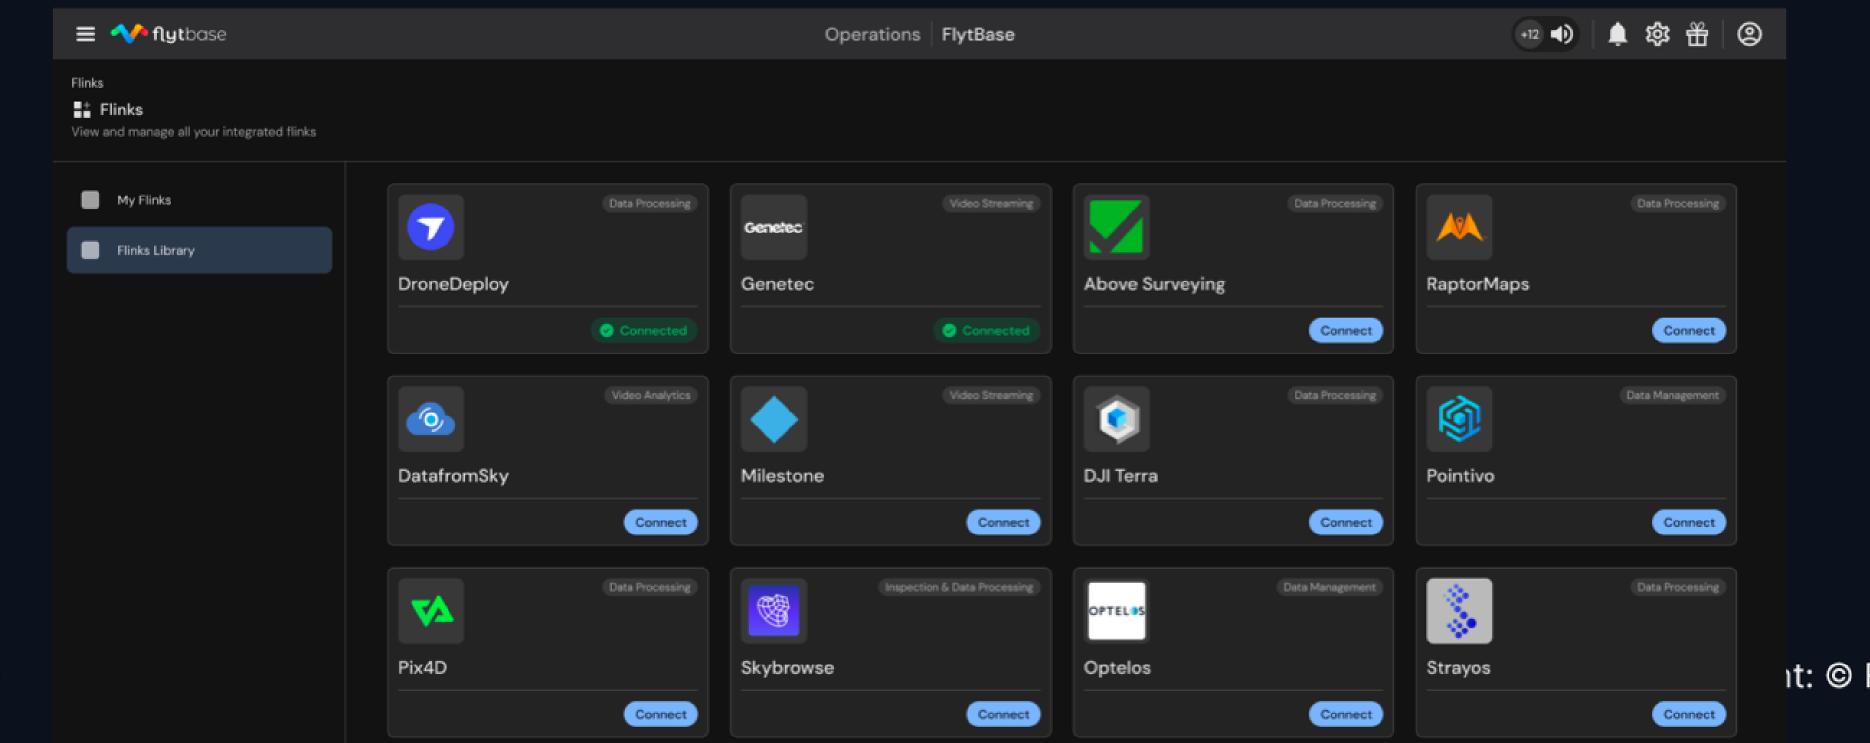

# 

Flinks, short for FlytBase Links, are connectors to enable one-click integrations between FlytBase and external apps, devices or modules

# Types of Flinks

### Data Processing

Integrate AI-based processing software to generate high-res maps, surface and 3D models, and reports tailored to specific applications