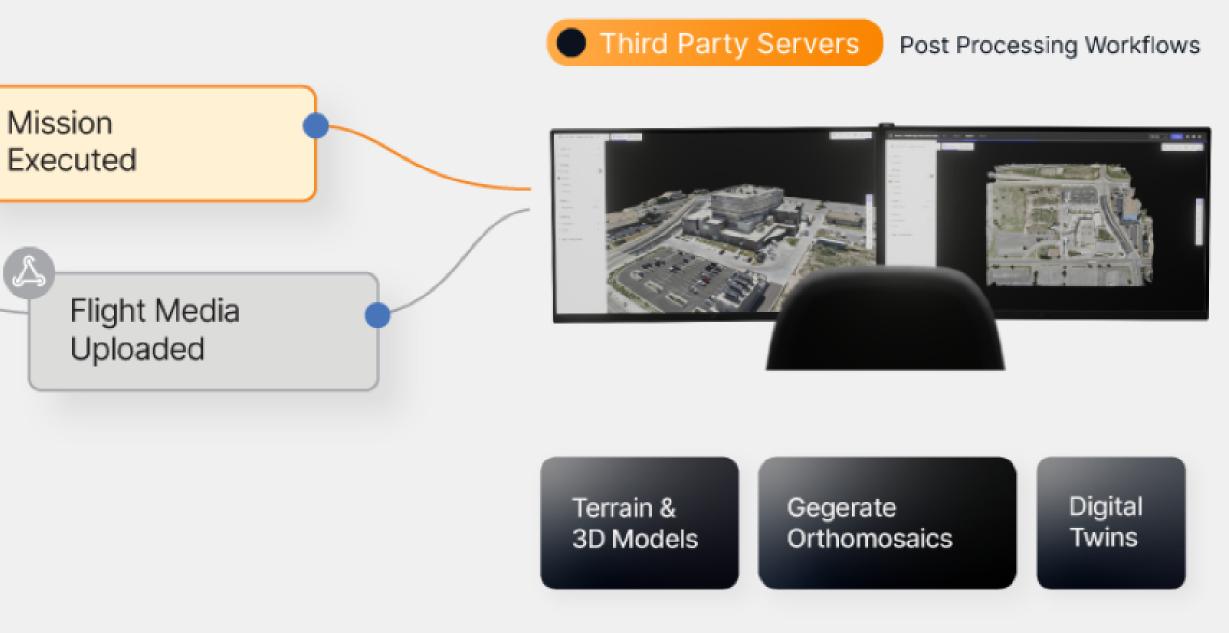

### Data Processing

Integrate AI-based processing software to generate high-res maps, surface and 3D models, and reports tailored to specific applications