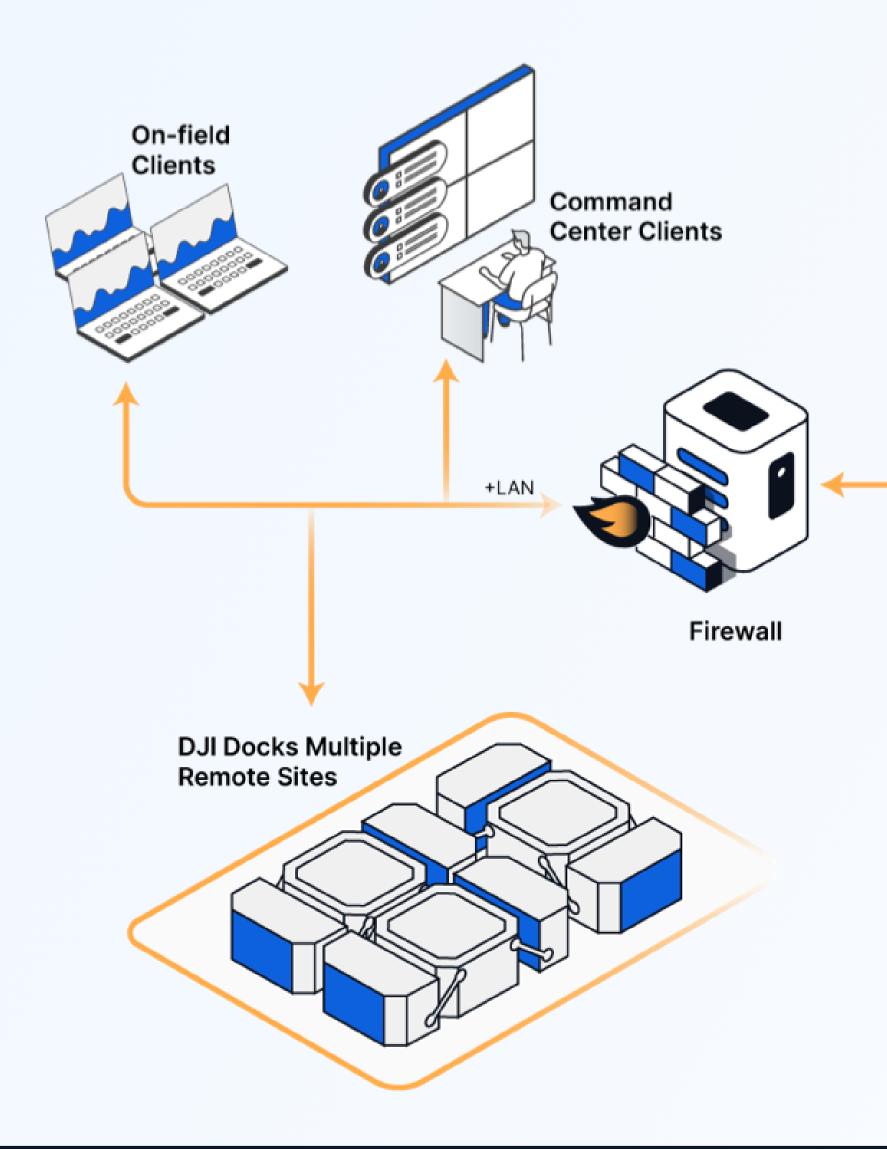

ecurity. It complies with SOC2 Type II, ISO27001, & GDPR standards, & enables integration with private cloud storage.

## Flexible Deployment Options

### Air-Gapped

FlytBase Air-Gapped operates offline, isolated from external networks, ensuring data security. Ideal for sensitive applications that require maximum protection.

#### Acquista ora

#### Maggiori Info

### **On-premise**

Self-host FlytBase on a private server for highly secure & confidential projects. Meet cyber security compliance requirements and have complete control over your drone data.

### In-country Cloud

Deploy FlytBase in your own country's cloud to ensure compliance with data residency norms, data security, & the ability for customers to integrate with their preferred applications.



## FlytBase for on-premises









## DJI Dock 2 + FlytBase Demo

Acquista ora