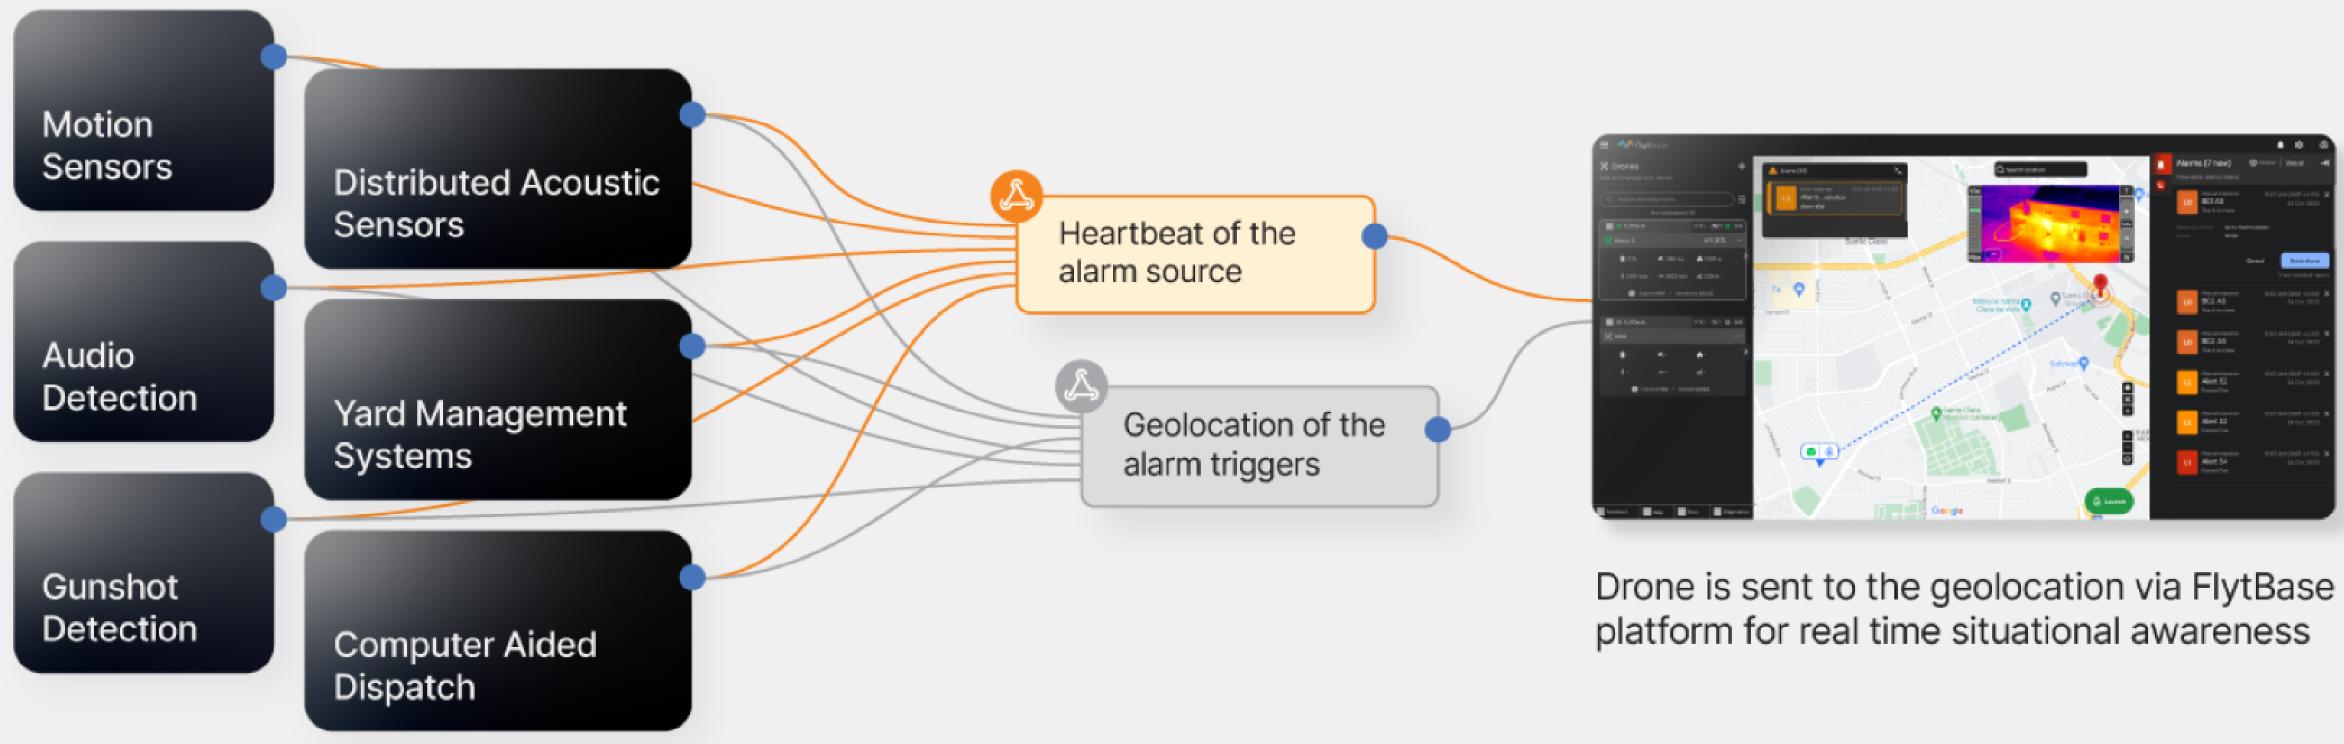

### Alarms

Integrate various alarm systems for drone response to incidents like motion sensors, fire alarms, and dispatch systems.

## **Alarm Flinks**

Acquista ora

Maggiori Info

platform for real time situational awareness