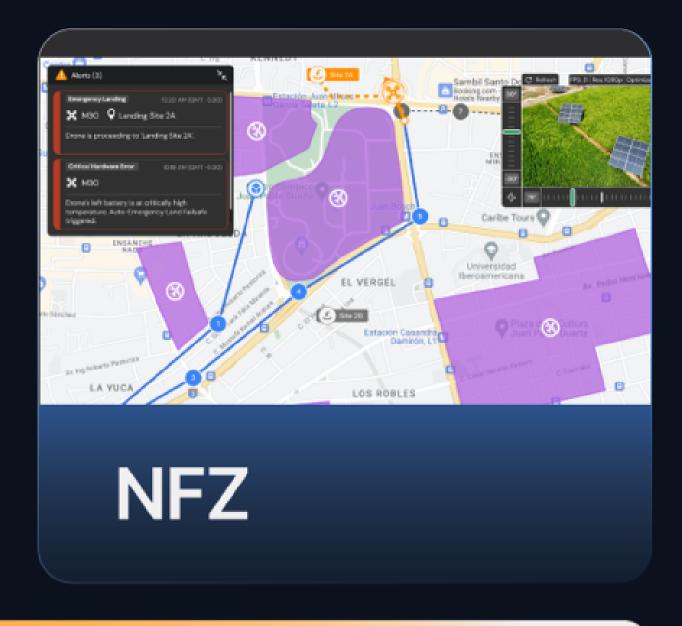

### Failsafe

#### Failsafes

Clara de A

Set a safety action for your drone in the event of an unforeseen incident

| Battery   | Trigger          |  |
|-----------|------------------|--|
| Low       | (20% - 50%) 50 % |  |
| Critical  | (10% - 15%) 30 % |  |
| Link Loss | Trigger          |  |