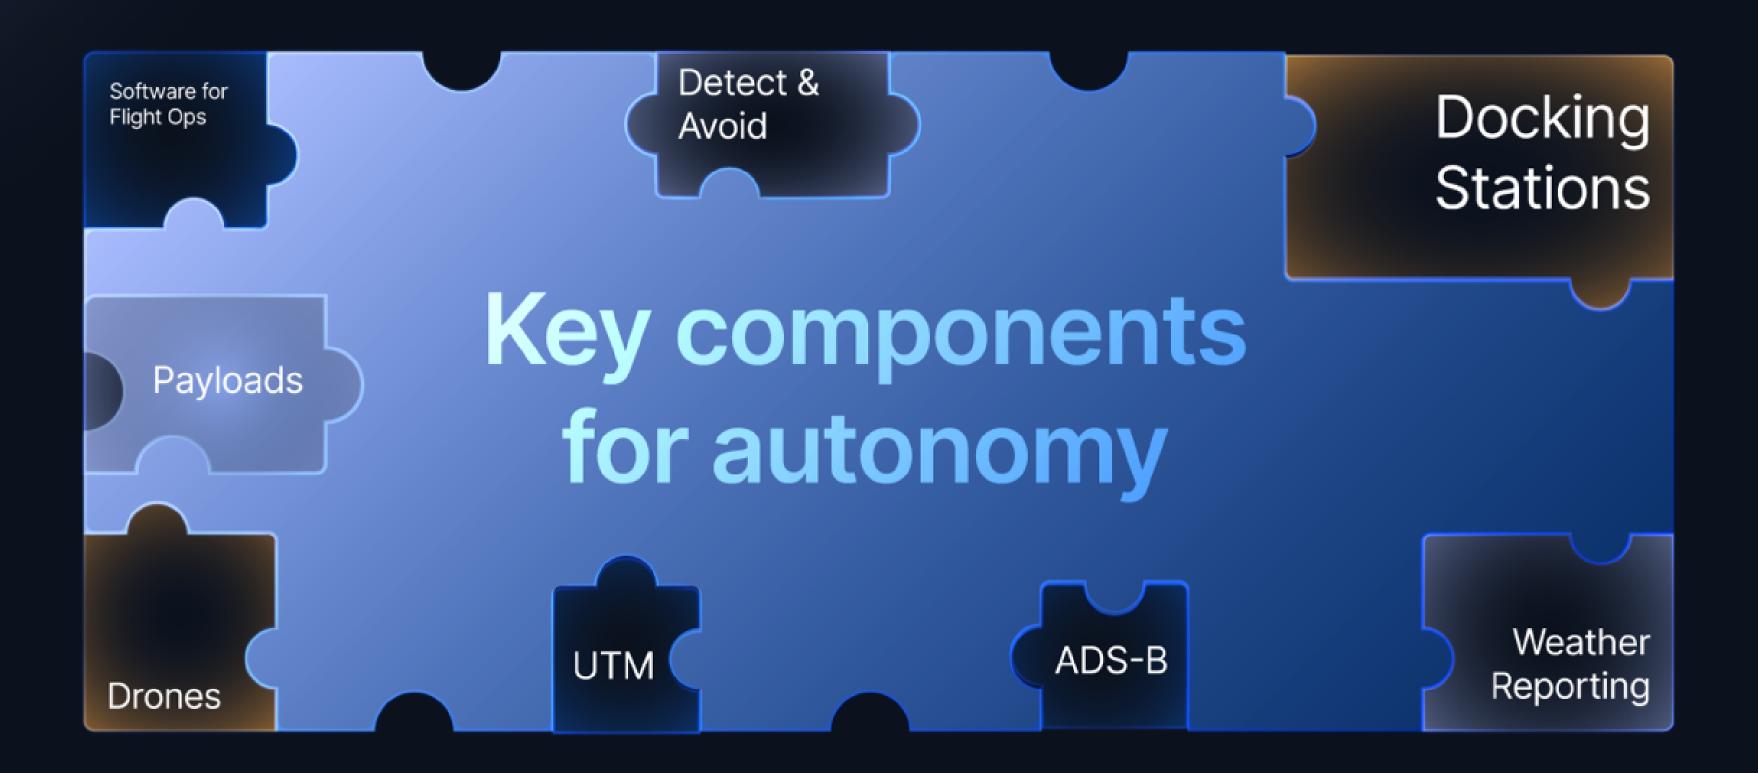

# But how can an enterprise combine all of these?

Acquista ora

Maggiori Info

### What FlytBase brings to the table

Enterprise Integrations

| Airspace Alerts (1)                            | ъ  | Dron<br>XI |
|------------------------------------------------|----|------------|
| Threat ID AAI Casia G01 10:20 AM (GMT+ 5:3     | 0) | 0          |
| AIRCRAFT   IDG231 🔺 24' N 🛩 1,423 m   467 m aw | ay |            |
|                                                |    | ×          |
|                                                |    |            |
|                                                |    |            |
|                                                |    | ×          |
|                                                |    |            |