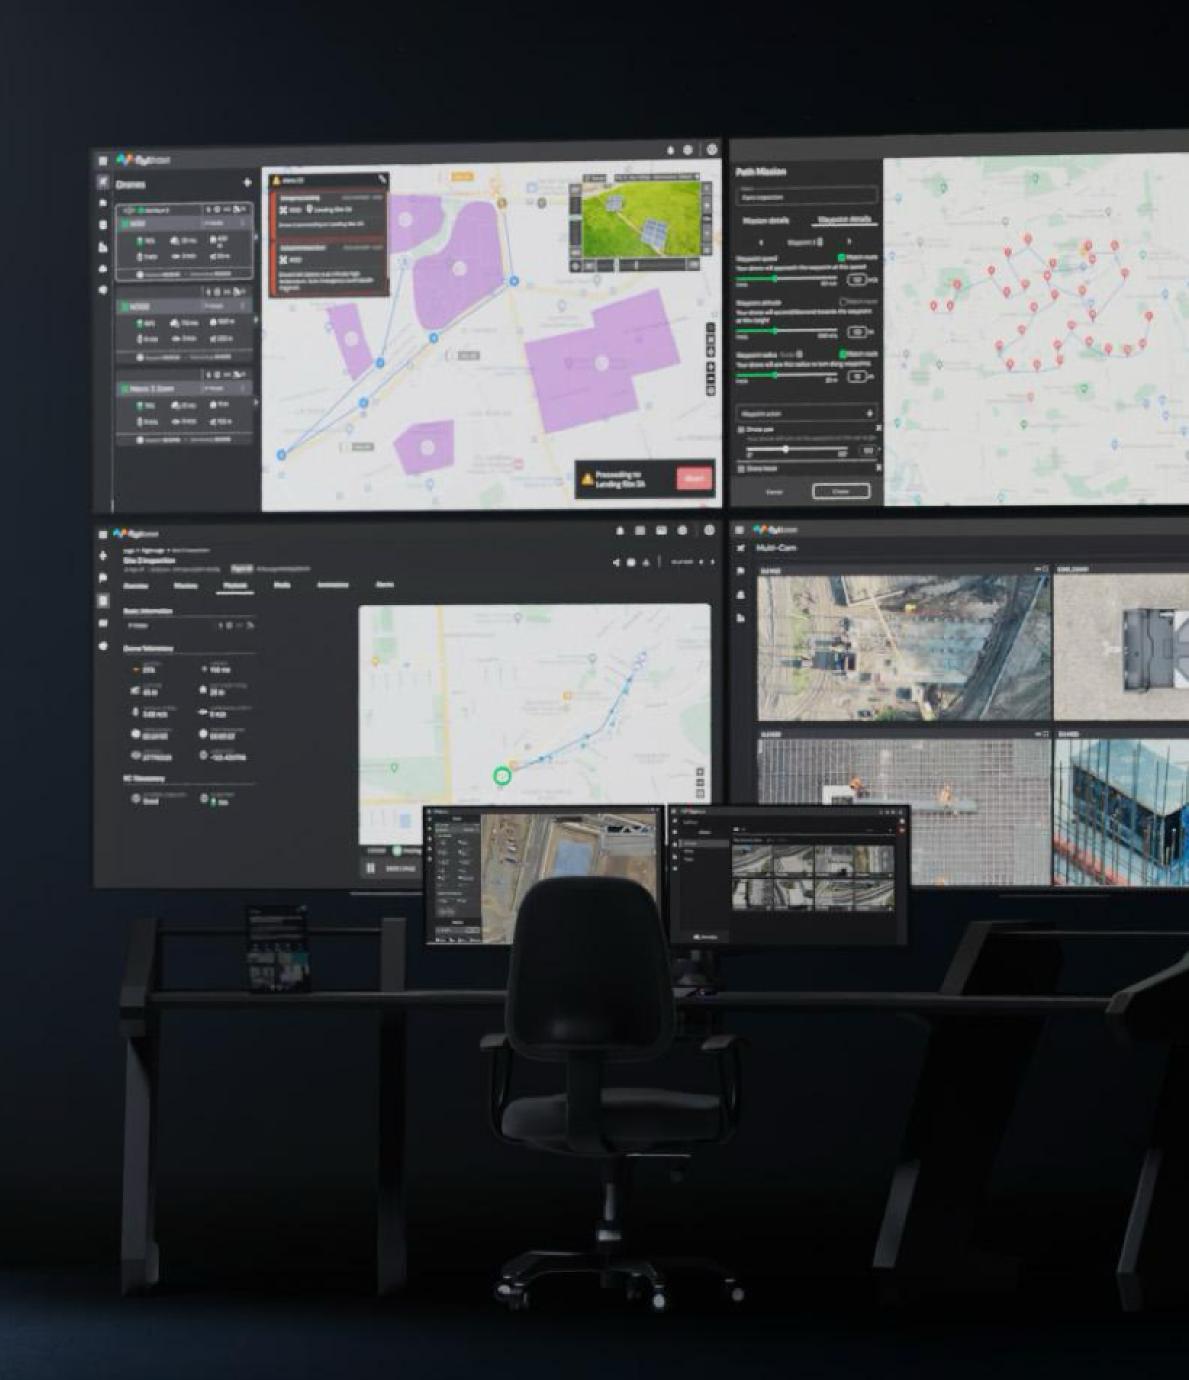

### What FlytBase brings to the table

Enterprise Integrations

| Airspace Alerts (1)                            | ъ  | Dron<br>XI |
|------------------------------------------------|----|------------|
| Threat ID AAI Casia G01 10:20 AM (GMT+ 5:3     | 0) | 0          |
| AIRCRAFT   IDG231 🔺 24' N 🛩 1,423 m   467 m aw | ay |            |
|                                                |    | ×          |
|                                                |    |            |
|                                                |    |            |
|                                                |    | ×          |
|                                                |    |            |

### **Advanced features &** integrations to enable safe flights

### Geofence

### Failsafe

#### Failsafes

Clara de A

Set a safety action for your drone in the event of an unforeseen incident

| Battery   | Trigger          |  |
|-----------|------------------|--|
| Low       | (20% - 50%) 50 % |  |
| Critical  | (10% - 15%) 30 % |  |
| Link Loss | Trigger          |  |