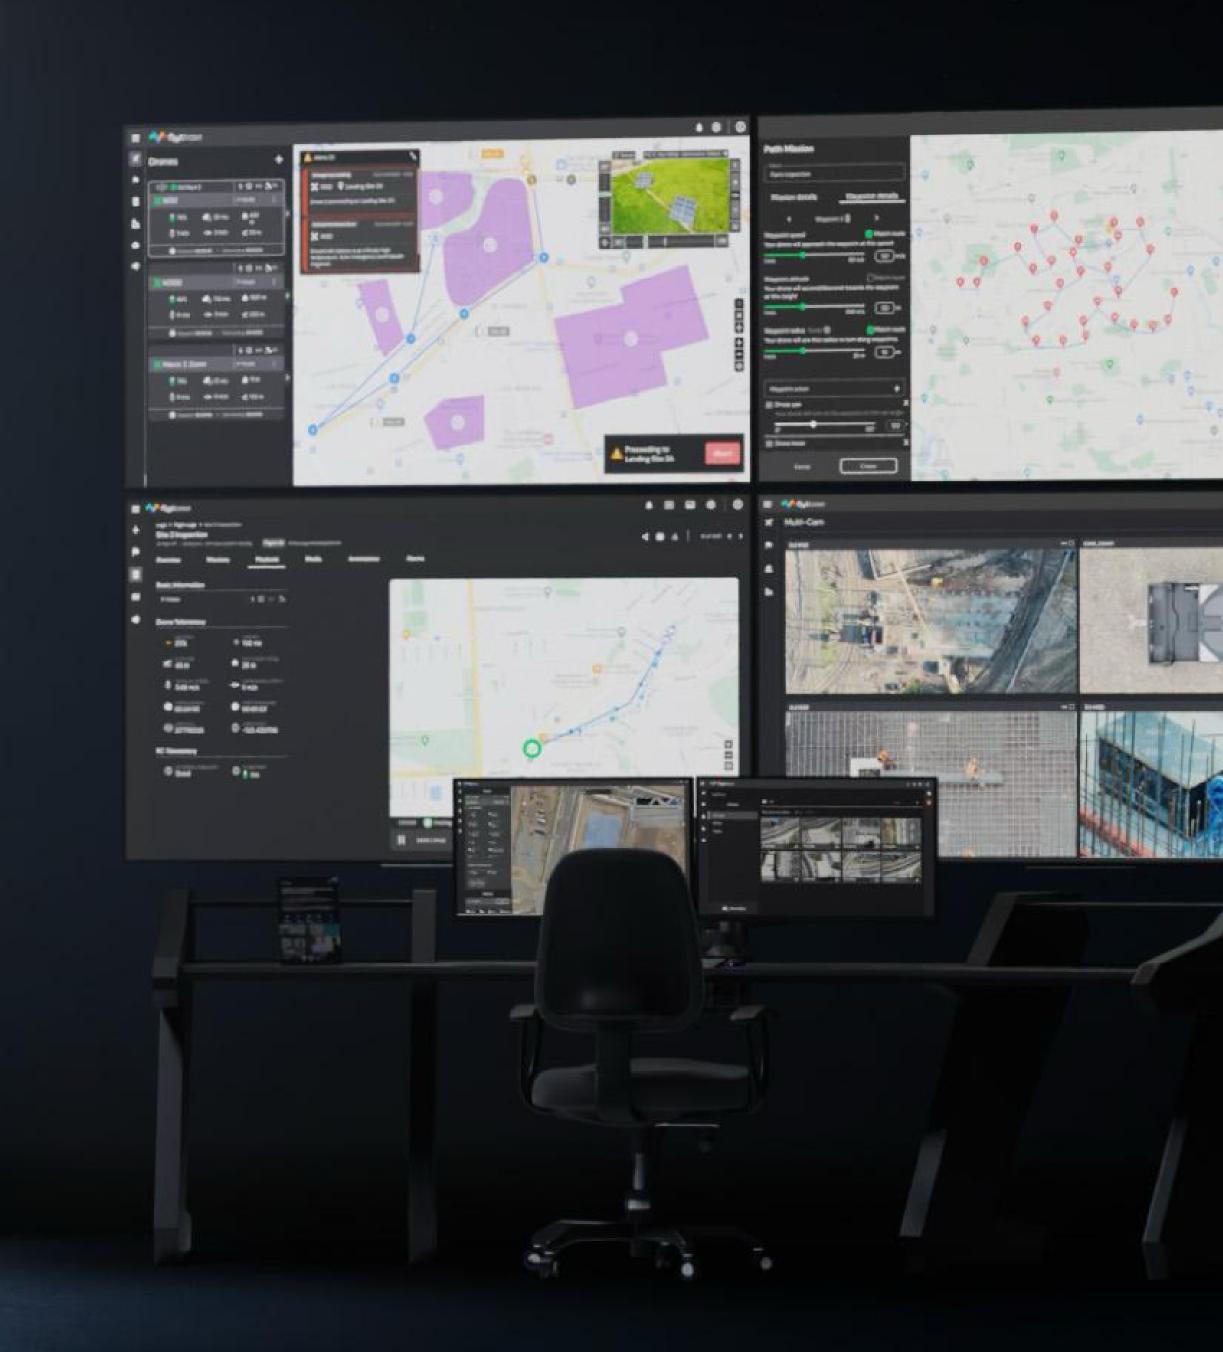

R standards, & enables integration with private cloud storage.

## Flexible Deployment Options

### Air-Gapped

FlytBase Air-Gapped operates offline, isolated from external networks, ensuring data security. Ideal for sensitive applications that require maximum protection.

#### Acquista ora

#### Maggiori Info

### **On-premise**

Self-host FlytBase on a private server for highly secure & confidential projects. Meet cyber security compliance requirements and have complete control over your drone data.

### In-country Cloud

Deploy FlytBase in your own country's cloud to ensure compliance with data residency norms, data security, & the ability for customers to integrate with their preferred applications.



## FlytBase for on-premises









## DJI Dock 2 + FlytBase Demo

Acquista ora