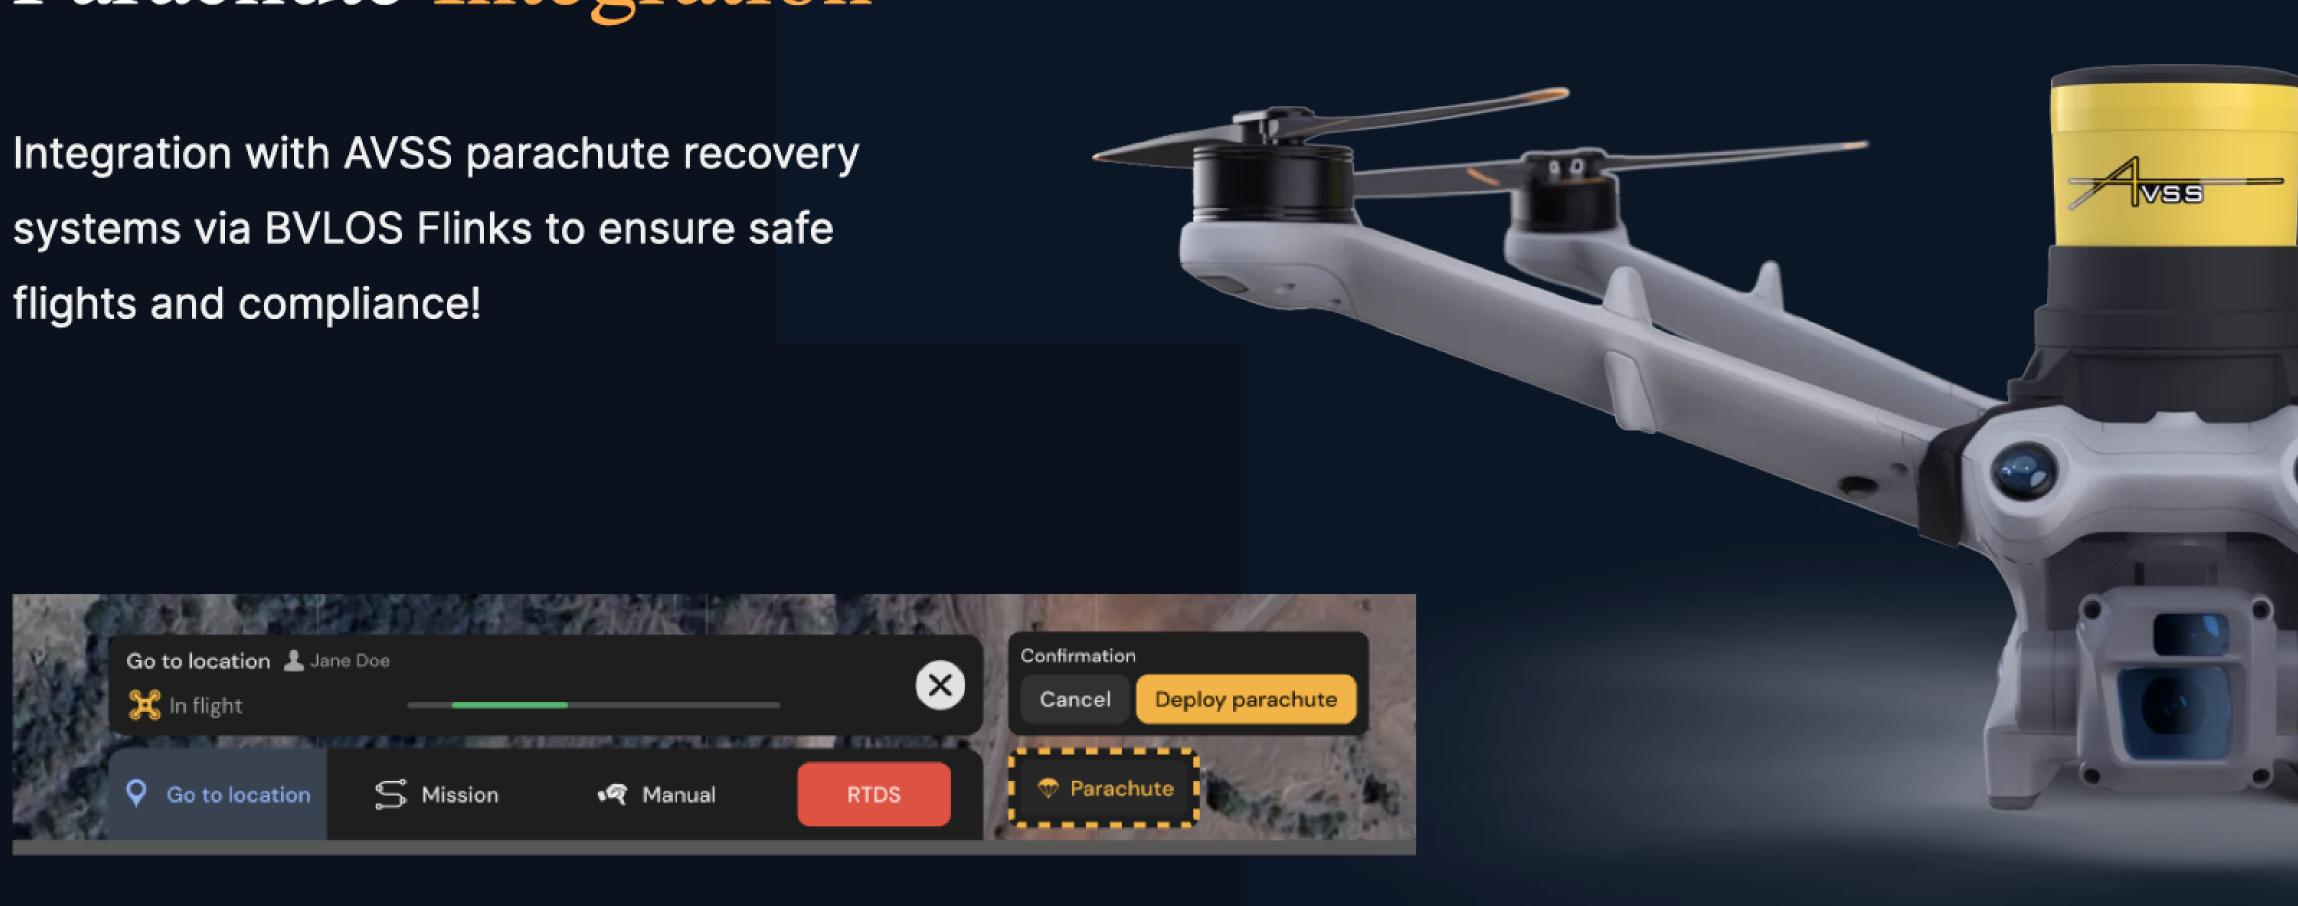

## **Data Processing Flinks**



Flight Safety & Reliability Mission Planning & Execution Docked Drone Operations







Acquista ora







## **Alarm Flinks**



Acquista ora

Maggiori Info

platform for real time situational awareness





## Live Streaming Flinks



### FlytBase Dashboard

Acquista ora







### **Advanced features &** integrations to enable safe flights

### Geofence





#### Acquista ora

#### Maggiori Info

### Failsafe

#### Failsafes

Clara de A

Set a safety action for your drone in the event of an unforeseen incident

| Battery   | Trigger          |  |
|-----------|------------------|--|
| Low       | (20% - 50%) 50 % |  |
| Critical  | (10% - 15%) 30 % |  |
| Link Loss | Trigger          |  |

**Dynamic Path** 

Planning







## Parachute Integration







## **Regulatory** Approvals for **BVLOS** Drone Operations with FlytBase

Regulatory bodies such as the FAA, BCAA, JCAB, CAAM, and GCAA have granted our customers & partners waivers and approvals to conduct BVLOS drone operations with FlytBase. This includes applications like solar farm inspections, pipeline inspections, and thermal power plant inspections among others.





| an    | Belgium      | South Afr | rica      |
|-------|--------------|-----------|-----------|
|       |              | ×         | * **      |
| ntina | Saudi Arabia | Ghana     | Australia |



### Data Security

Each user data is isolated, encrypted with AES-256, stored redundantly across secure locations with continuous backups.

### Operation & Access

Secure platform access via OAuth 2.0, role-based acce