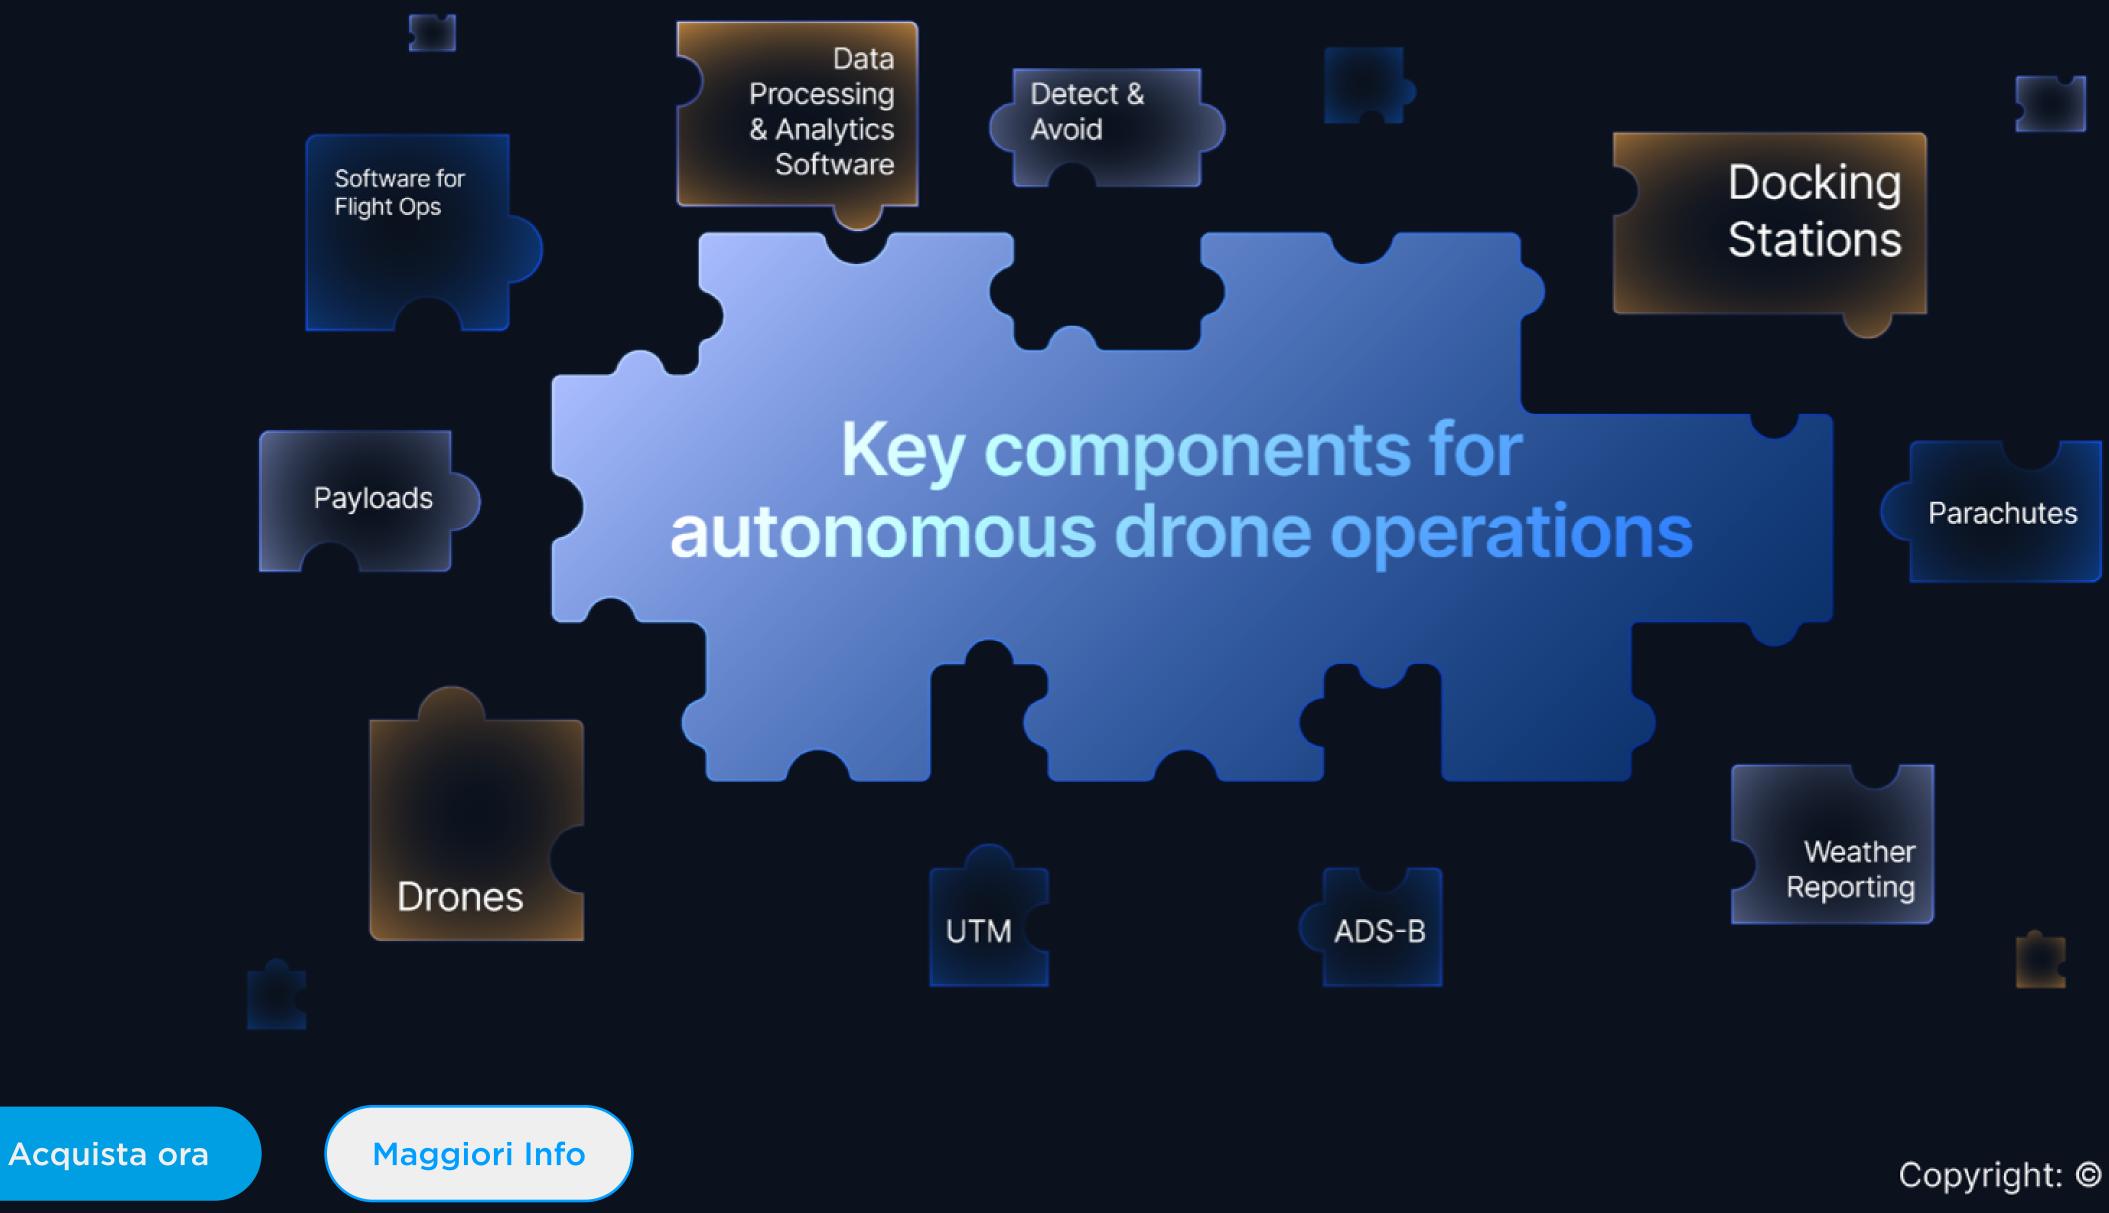

### What FlytBase brings to the table

Enterprise Integrations

| Airspace Alerts (1)                            | ъ  | Dron<br>XI |
|------------------------------------------------|----|------------|
| Threat ID AAI Casia G01 10:20 AM (GMT+ 5:3     | 0) | 0          |
| AIRCRAFT   IDG231 🔺 24' N 🛩 1,423 m   467 m aw | ay |            |
|                                                |    | ×          |
|                                                |    |            |
|                                                |    |            |
|                                                |    | ×          |
|                                                |    |            |

# Types of Flinks

### Alarms

Integrate various alarm systems for drone response to incidents like motion sensors, fire alarms, and dispatch systems.

### Data Processing

Integrate AI-based processing software to generate high-res maps, surface and 3D models, and reports tailored to specific applications

#### Mission & Logs

Import detailed drone missions & apps that help manage your resources, batteries, and flight logs seamlessly.

### **Detect & Avoid**

Integrate third-party systems for monitoring aircraft, ensuring compliance with regulatory requirements.

#### Live Streaming

Connect drone & dock video feeds with Video Management Systems (VMS) for site security operations and threat detection.

### **UTMs**

Integrate traffic management systems for real-time airspace awareness, enabling safe BVLOS drone operations.

## Parachute Integration