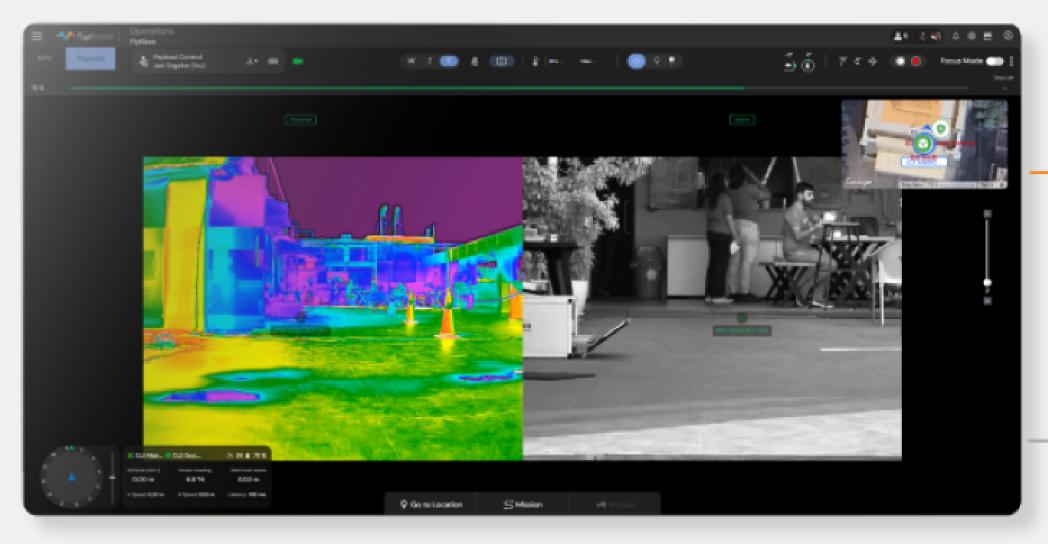

### **Detect & Avoid**

Integrate third-party systems for monitoring aircraft, ensuring compliance with regulatory requirements.