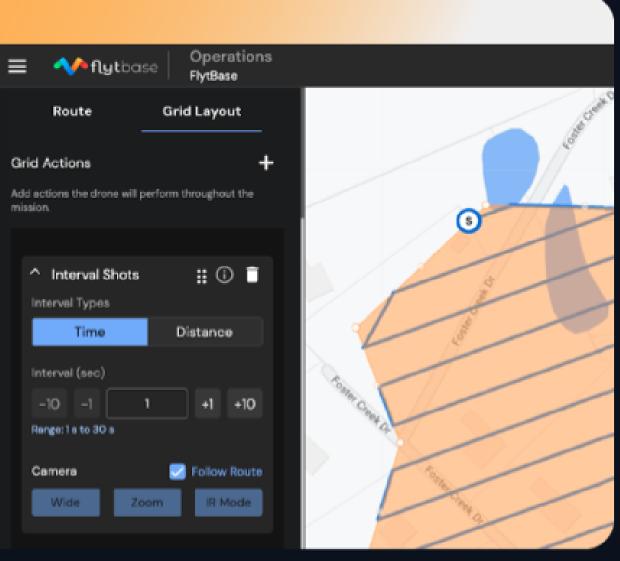

g safe BVLOS drone operations.



## **Data Processing Flinks**



Flight Safety & Reliability Mission Planning & Execution Docked Drone Operations







Acquista ora







## **Alarm Flinks**



Acquista ora

Maggiori Info

platform for real time situational awareness





## Live Streaming Flinks



### FlytBase Dashboard

Acquista ora







### **Advanced features &** integrations to enable safe flights

### Geofence





#### Acquista ora

#### Maggiori Info

### Failsafe

#### Failsafes

Clara de A

Set a safety action for your drone in the event of an unforeseen incident

| Battery   | Trigger          |  |
|-----------|------------------|--|
| Low       | (20% - 50%) 50 % |  |
| Critical  | (10% - 15%) 30 % |  |
| Link Loss | Trigger          |  |

**Dynamic Path** 

Planning







## Parachute Integration







## **Regulatory** Approvals for **BVLOS** Drone Operations with FlytBase

Regulatory bodies such as the FAA, BCAA, JCAB, CAAM, and GCAA have granted our customers & partners waivers and approvals to conduct BVLOS drone operations with FlytBase. This includes applications like solar farm inspections, pipeline inspections, and thermal power plant inspections among others.





| an    | Belgium      | South Afr | rica      |
|-------|--------------|-----------|-----------|
|       |              | ×         | * **      |
| ntina | Saudi Arabia | Ghana     | Australia |



### Data Security

Each user data is isolated, encrypted with AES-256, stored redundantly across secure locations with continuous backups.

### Operation & Access

Secure platform access