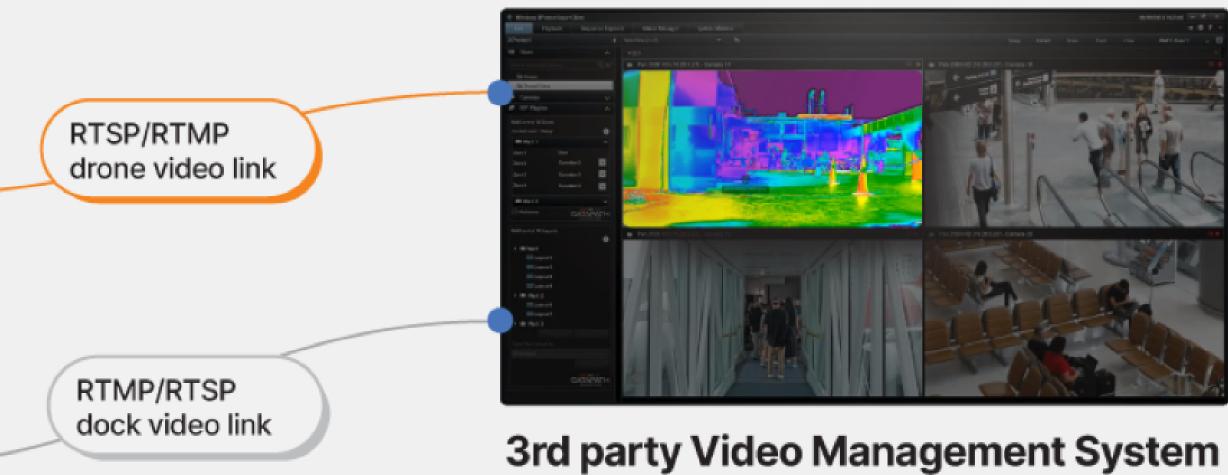

#### Live Streaming

Connect drone & dock video feeds with Video Management Systems (VMS) for site security operations and threat detection.

## Live Streaming Flinks